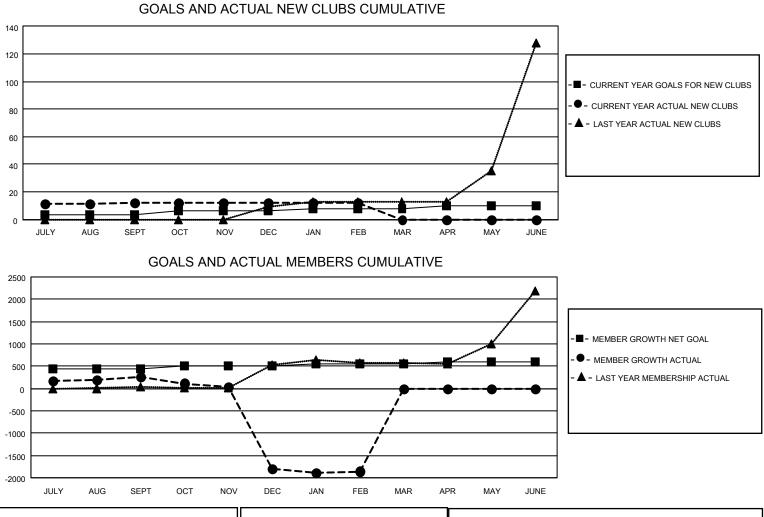

## LOCATION INDIA

District 3232B2

Results as of: 2/28/2022

| Clubs                 |               |           |               | Members               |                           |                         |                                                    |
|-----------------------|---------------|-----------|---------------|-----------------------|---------------------------|-------------------------|----------------------------------------------------|
| RESULTS FOR 2021-2022 |               |           |               | RESULTS FOR 2021-2022 |                           |                         |                                                    |
| QUARTER               | NEW CLUB GOAL | NEW CLUBS | DROPPED CLUBS | QUARTER M             | /EMBER GROWTH NET<br>GOAL | MEMBER GROWTH<br>ACTUAL | DROPPED<br>MEMBERS ACTUAL<br>(including transfers) |
| JULY/AUG/SEPT         | 3             | 12        | 0             | JULY/AUG/SEP          | т 450                     | 384                     | 102                                                |
| OCT/NOV/DEC           | 3             | 0         | 2             | OCT/NOV/DEC           | 50                        | 95                      | 2,168                                              |
| JAN/FEB/MAR           | 2             | 0         | 0             | JAN/FEB/MAR           | 50                        | 72                      | 118                                                |
| APR/MAY/JUNE          | 2             | 0         | 0             | APR/MAY/JUNE          | 50                        | 0                       | 0                                                  |